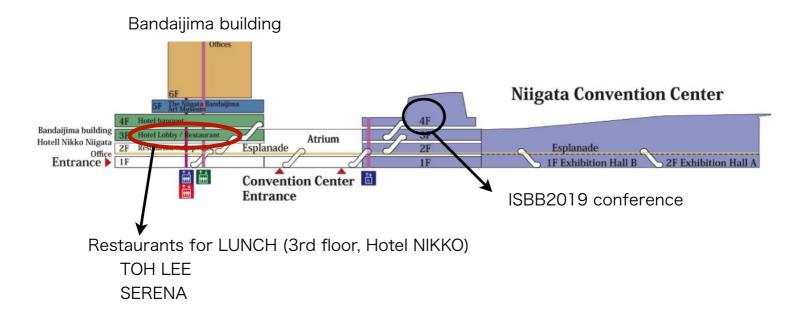

## Guidance for LUNCH during ISBB 2019

We offer lunch during ISBB 2019, 23(Mon.) - 26(Thur.) September. You can have lunch at restaurants at 3rd floor of hotel NIKKO in TOKI Messe with LUNCH TICKET.

LUNCH TICKET is offered at the ISBB registration desk, with checking participant's name card. Please <u>receive EACH DAY</u> your ticket.

We arrange the half numbers of tickets for Chinese restaurant TOH LEE ( lunch time 11:30-14:00 ) and the remains for Restaurant SERENA ( lunch time 11:30-14:00 )

You can choose the restaurant TOH LEE or SERENA each day. If you pick up lunch ticket late, we might not be able to meet your wish.

TOH LEE

SERENA